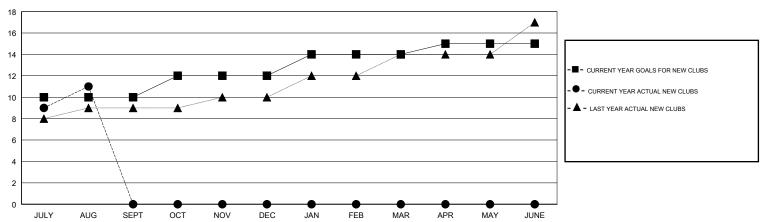

08/31/2018

#### GMT: SWADESH RANJAN SAHA

## LOCATION INDIA

**GMT CA** 

| Clubs  RESULTS FOR 2018-2019 |    |    |   | Members  RESULTS FOR 2018-2019 |     |     |    |
|------------------------------|----|----|---|--------------------------------|-----|-----|----|
|                              |    |    |   |                                |     |     |    |
| JULY/AUG/SEPT                | 10 | 11 | 3 | JULY/AUG/SEPT                  | 320 | 447 | 57 |
| OCT/NOV/DEC                  | 2  | 0  | 0 | OCT/NOV/DEC                    | 80  | 0   | 0  |
| JAN/FEB/MAR                  | 2  | 0  | 0 | JAN/FEB/MAR                    | 60  | 0   | 0  |
| APR/MAY/JUNE                 | 1  | 0  | 0 | APR/MAY/JUNE                   | 0   | 0   | 0  |

#### GOALS AND ACTUAL NEW CLUBS CUMULATIVE



## GOALS AND ACTUAL MEMBERS CUMULATIVE



CLICK HERE FOR CUMULATIVE

MEMBERSHIP DATA

| -■- MEMBER GROWTH NET GOAL        |   |
|-----------------------------------|---|
| - ● - MEMBER GROWTH ACTUAL        |   |
| - ▲ - LAST YEAR MEMBERSHIP ACTUAL |   |
|                                   |   |
|                                   |   |
|                                   | - |

| DROPPED CLUBS: 3 |    |
|------------------|----|
| DROPPED MEMBERS  |    |
| DECEASED         | 2  |
| CLUB CANCELLED   | 39 |
| OTHER            | 16 |
| TOTAL            | 57 |

| 41 CLUBS OF 106 ADDED 1 OR MORE |   |  |  |  |
|---------------------------------|---|--|--|--|
| NEW MEMBERS                     |   |  |  |  |
|                                 |   |  |  |  |
|                                 | 1