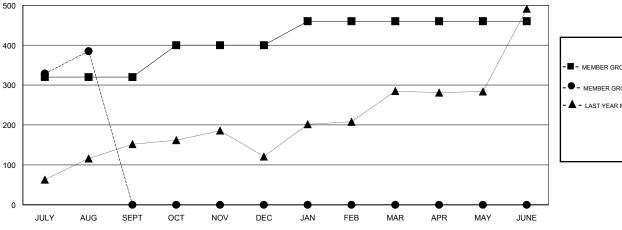

## GOALS AND ACTUAL MEMBERS CUMULATIVE

CLICK HERE FOR CUMULATIVE

MEMBERSHIP DATA

| -■- MEMBER GROWTH NET GOAL        |   |
|-----------------------------------|---|
| - ● - MEMBER GROWTH ACTUAL        |   |
| - ▲ - LAST YEAR MEMBERSHIP ACTUAL |   |
|                                   |   |
|                                   |   |
|                                   | - |